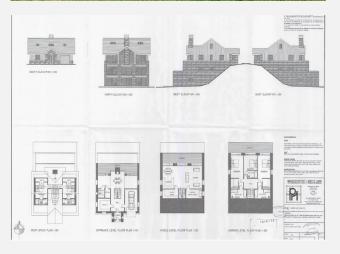

## **Description**

An excellent opportunity to acquire one of three building plots with full planning consent for unique contemporary homes of circa 4,000 sq ft. The plots are situated 100m from the prestige Ramsey Golf Club.

The five bedroom homes have been designed by Ramsey architects Penketh Miller, with the modern open plan and entertaining aspect. The new dwelling has been carefully designed to respect its surroundings, whilst offering a new contemporary home discretely nestled in the garden grounds.

www.chrystals.co.im

The homes have been designed to have areas of living and sleeping accommodation which are connected by a circulation link corridor.

This link opens out onto the rear courtyard forming an extension to the living space. A series of external courtyard and balcony spaces, each directly related to an internal area offer different outdoor environments from private gardens to social entertaining spaces.