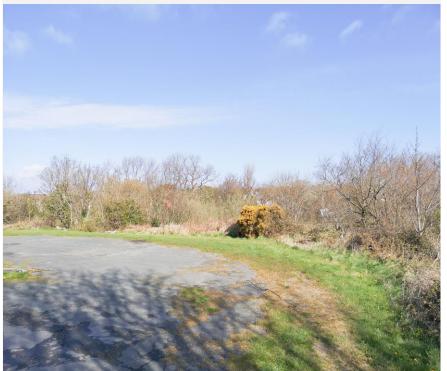

## **Description**

An excellent opportunity to acquire one of three building plots with full planning consent for unique contemporary homes of circa 4,000 sq ft. The plots are situated 100m from the prestige Ramsey Golf Club.

The plots lie on the western fringes of the popular town of Ramsey and is one of the most sought-after addresses in the North of the island. The area is mostly made up of large stone-built Victorian houses, modern developments and farm properties, offering country-style living, whilst being only a short walk from the centre of Ramsey. Ramsey offers local and specialist shopping available together with a number of excellent restaurants for all tastes. Planning application reference number: 16/01173/B. Permission expires in February 2026.

### Location

Travelling from Douglas over the Mountain Road, arriving in Ramsey continue down May Hill and after approximately one mile there is a turning on the left which leads onto Brookfield Avenue, continue along Brookfield Avenue for 500m and there is a sign denoting the Ramsey Golf Club. Turn right into the car park and the plots can be seen on your right hand side.